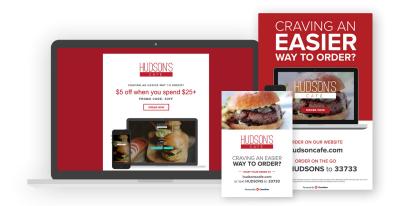

#### **Promotional Cards**

**4" X 6" ONE-SIDED, COLOR** Horizontal or vertical.

**4" X 6" DOUBLE-SIDED, COLOR** Horizontal or vertical.

Qty: 2,500

#### **Counter Sign**

**ONE 8.5" X 11" ONE-SIDED**, **COLOR** Mounted on foam core with stand.

#### Window Sign

ONE 10.5" X 16.5" ONE-SIDED, COLOR Laminated.

Powered By 😵 ChowNow