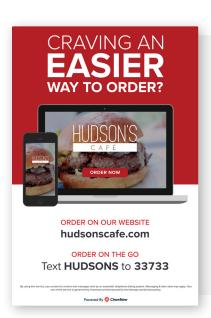

#### Poster

ONE 24" X 36" ONE-SIDED, COLOR Laminated.

ONE 24" X 36" ONE-SIDED, COLOR Mounted on foam board.