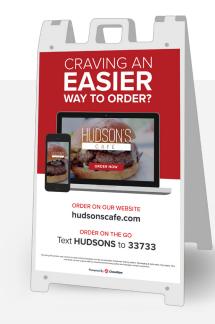

#### A-Frame Sign

**ONE 24" X 36" A-FRAME DOUBLE-SIDED** Plastic with inserted signs.