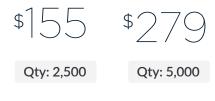

#### **Promotional Cards**

**4" X 6" ONE-SIDED, COLOR** Horizontal or vertical.

**4" X 6" DOUBLE-SIDED, COLOR** Horizontal or vertical.

Qty: 2,500