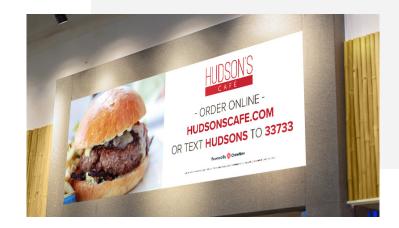

#### Window Sign

ONE 10.5" X 16.5" ONE-SIDED, COLOR Laminated.

Powered By 😵 ChowNow