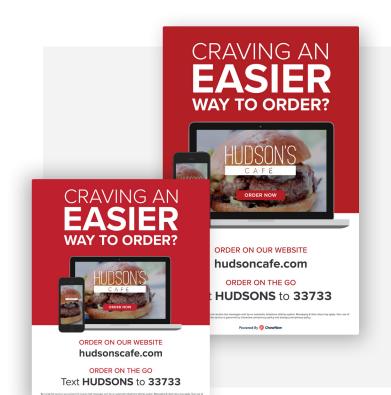

#### Window Sign

ONE 10.5" X 16.5" ONE-SIDED, COLOR Laminated.

Powered By 😵 ChowNow