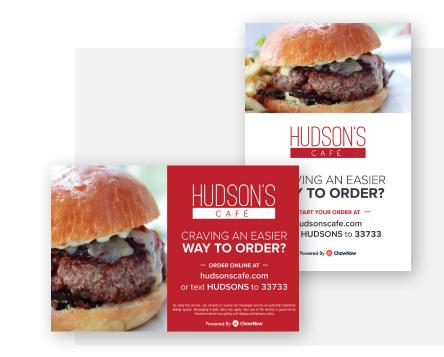

#### **Promotional Cards**

**4" X 6" ONE-SIDED, COLOR** Horizontal or vertical.

**4" X 6" DOUBLE-SIDED, COLOR** Horizontal or vertical.

Qty: 2,500