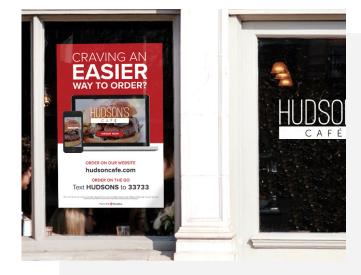

#### Window Sign

ONE 10.5" X 16.5" ONE-SIDED, COLOR Laminated.

Powered By 😵 ChowNow