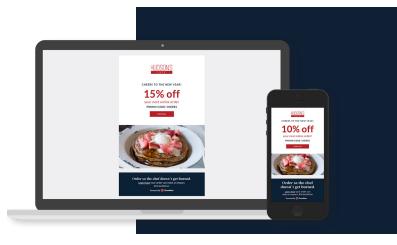

#### **Branded Email Blasts**

ChowNow will create one HTML-coded email for your restaurant to send using your own email marketing system.

ChowNow will create one HTML-coded email and send it on your behalf to your ChowNow customer base.

Up to 5,000 email recipients Each additional 5,000 email recipents +\$99

ChowNow will send two HTML-coded emails blast every month to your ChowNow customers with pre-set promotions and messaging to keep them engaged. Sample emails available upon request.

Up to 5,000 email recipients Each additional 5,000 email recipents +\$75

| JANUARY PROMOTION   | <b>FEBRUARY PROMOTION</b> | MARCH PROMOTION           | APRIL PROMOTION           |
|---------------------|---------------------------|---------------------------|---------------------------|
| 15% off your next   | 10% off your next         | 15% off your next         | 10% off your next         |
| online order        | online order              | online order              | online order              |
| MAY PROMOTION       | JUNE PROMOTION            | JULY PROMOTION            | AUGUST PROMOTION          |
| 15% off your next   | 10% off your next         | 15% off your next         | 10% off your next         |
| online order        | online order              | online order              | online order              |
| SEPTEMBER PROMOTION | OCTOBER PROMOTION         | <b>NOVEMBER PROMOTION</b> | <b>DECEMBER PROMOTION</b> |
| 15% off your next   | 10% off your next         | 15% off your next         | 10% off your next         |
| online order        | online order              | online order              | online order              |