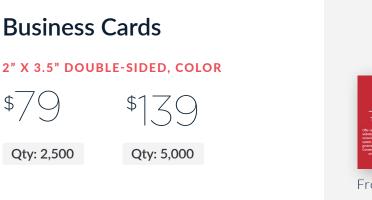

#### The Appetizer

- ✓ 2,500 Promotional Cards
- ✓ 1,000 Business Cards
- ♂ One Counter or Window Sign
- ♂ One Branded Email Blast

#### The Main Course

- ♂ 2,500 Promotional Cards
- ♂ 2,500 Business Cards
- ${\it {\ensuremath{ \circ }}}$  One Counter Sign
- ✓ One Window Sign
- ✓ One Poster
- ♂ One Branded Email Blast